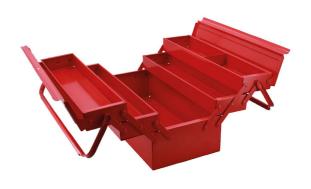

## Tool Box - 5 Tray 525mm (22")

The classic cantilevered 5 tray bright red tool box. Robust steel construction with a durable painted finish. There is a large base storage area and 4 cantilevered trays that open out for full tool access. The base compartment has room to fit larger tools and the 4 trays offer plenty of options for tool organization. One of the top trays has a divider making it ideal for smaller items. The sturdy twin handles interlock keeping the tool box firmly closed and spreading the load evenly when carrying. The lid includes a padlock hole for extra security (padlock available separately). A portable and convenient workshop tool storage solution making it a great toolbox for the DIY enthusiast and professional tradesperson alike

## Additional Information

- 4 cantilever trays: 525 x 95 x 45mm; wide bottom tray: 525 x 195 x 120mm (internal dimensions). Rated 30kg working load.
- Classic 5 tray tool box. Overall dimensions: 530mm x 200mm x 200mm (closed) / 640mm (open). Weight: 4.2kg.
- Solid construction made from thick gauge steel with a durable red paint finish. Suitable for heavy duty use.
- Twin interlocking handles with tubular cross section for strength and ease of carrying.
- Lid includes hole to secure padlock. For padlocks, please see Laser Part Nos. 0496 (25mm) & 0497 (30mm). Shorter 5 tray tool box available, Part No. 0481. Larger, 7 tray tool boxes available, Part Nos. 3486 (425mm), 3487 (525mm).