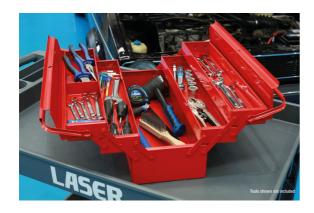

## Tool Box - 5 Tray 525mm (22")

The classic cantilevered 5 tray bright red tool box. Robust steel construction with a durable painted finish. There is a large base storage area and 4 cantilevered trays that open out for full tool access. The base compartment has room to fit larger tools and the 4 trays offer plenty of options for tool organization. One of the top trays has a divider making it ideal for smaller items. The sturdy twin handles interlock keeping the tool box firmly closed and spreading the load evenly when carrying. The lid includes a padlock hole for extra security (padlock available separately). A portable and convenient workshop tool storage solution making it a great toolbox for the DIY enthusiast and professional tradesperson alike