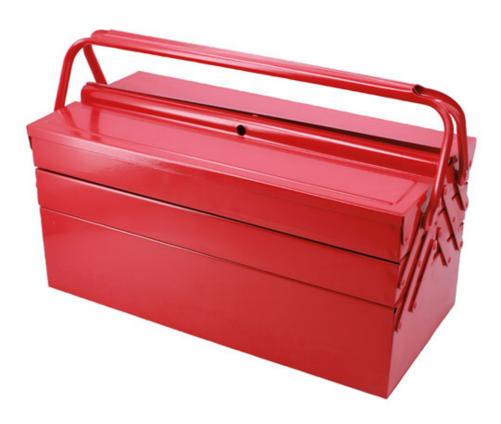

## Tool Box - 5 Tray 525mm (22")

The classic cantilevered 5 tray bright red tool box. Robust steel construction with a durable painted finish. There is a large base storage area and 4 cantilevered trays that open out for full tool access. The base compartment has room to fit larger tools and the 4 trays offer plenty of options for tool organization. One of the top trays has a divider making it ideal for smaller items. The sturdy twin handles interlock keeping the tool box firmly closed and spreading the load evenly when carrying. The lid includes a padlock hole for extra security (padlock available separately). A portable and convenient workshop tool storage solution making it a great toolbox for the DIY enthusiast and professional tradesperson alike

## Additional Information

- 4 cantilever trays: 525 x 95 x 45mm; wide bottom tray: 525 x 195 x 120mm (internal dimensions). Rated 30kg working load.
- Classic 5 tray tool box. Overall dimensions: 530mm x 200mm x 200mm (closed) / 640mm (open). Weight: 4.2kg.
- Solid construction made from thick gauge steel with a durable red paint finish. Suitable for heavy duty use.
- Twin interlocking handles with tubular cross section for strength and ease of carrying.
- Lid includes hole to secure padlock. For padlocks, please see Laser Part Nos. 0496 (25mm) & 0497 (30mm). Shorter 5 tray tool box available, Part No. 0481. Larger, 7 tray tool boxes available, Part Nos. 3486 (425mm), 3487 (525mm).